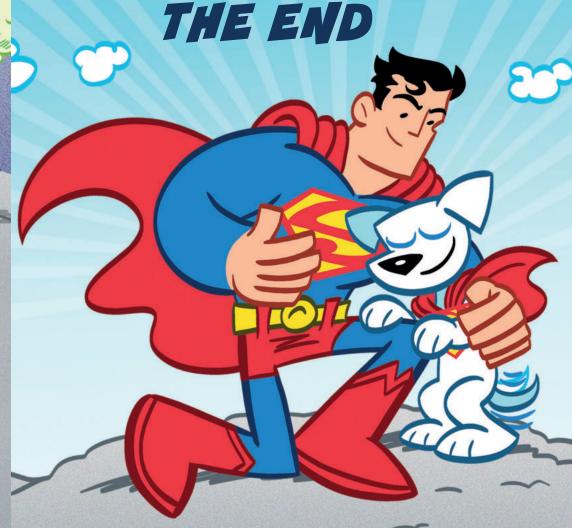

Superman quickly recovers.

He hugs his Super-Dog. "Krypto, you saved the day!" says Superman. "I'm lucky to have a best friend like you to help me

out!"

She is a high-jumping animal known as a Kanga.
She has a superpowered tail and can run extra-fast.
She is Wonder Woman's loyal friend.
These are . . .