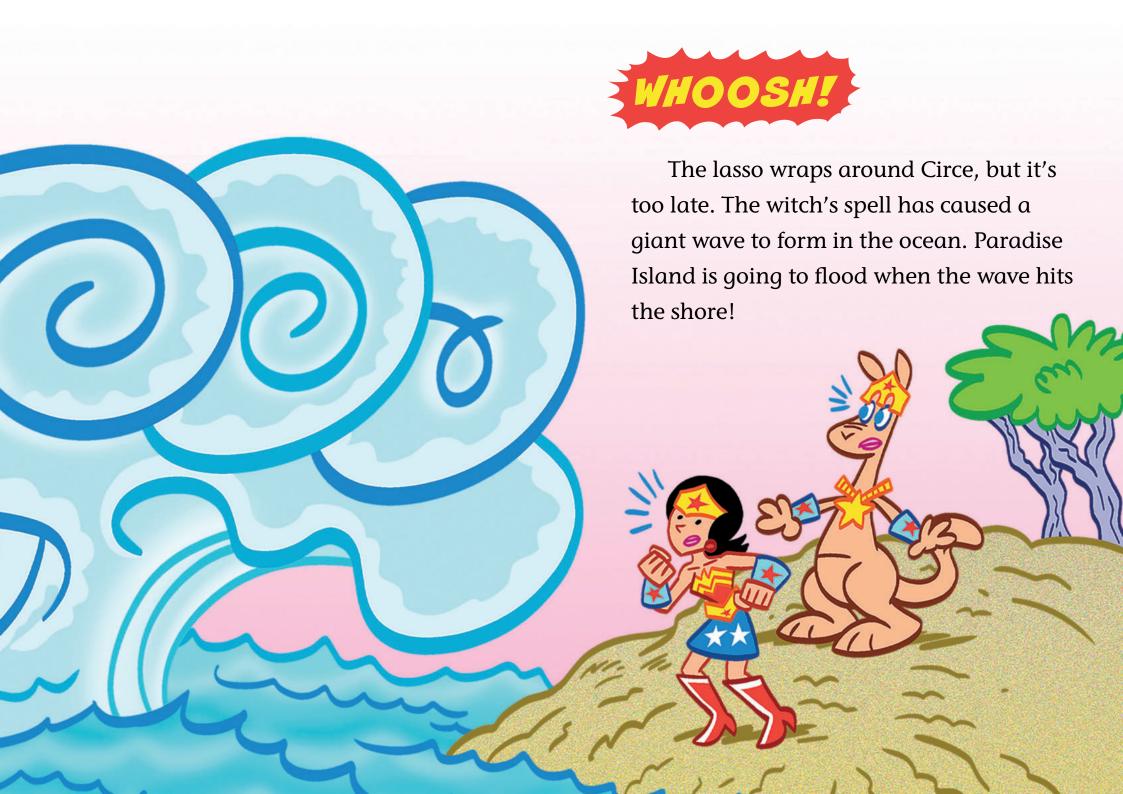

Jumpa's tiara hits the Harpy. The creature tumbles through the air and drops Wonder Woman's tiara. Jumpa hops up and catches it, then hands it to Wonder Woman.

"Thanks, Jumpa!" says Wonder
Woman. "That was quick thinking!" But
Circe isn't defeated. She starts chanting
the words to a magical spell. Wonder
Woman spins her magic lasso and throws
it at the witch.