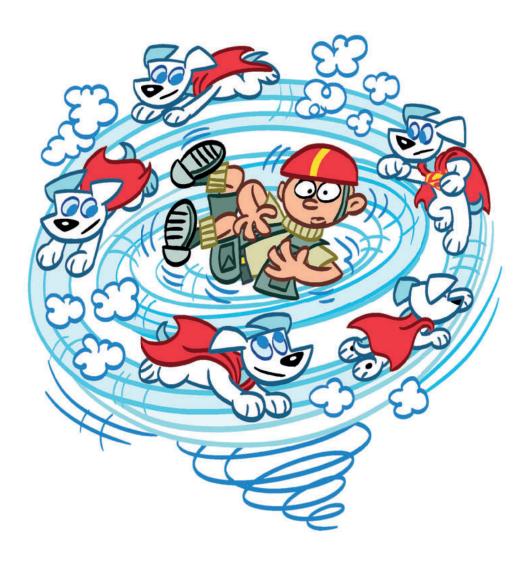

The Super-Dog flies high in the air.

and is hanging onto the edge of a cliff! "Help!" yells the man. Suddenly, the

man loses his grip and starts to fall.

The Super-Dog zooms into action. He flies in circles around the man, soaring faster and faster.