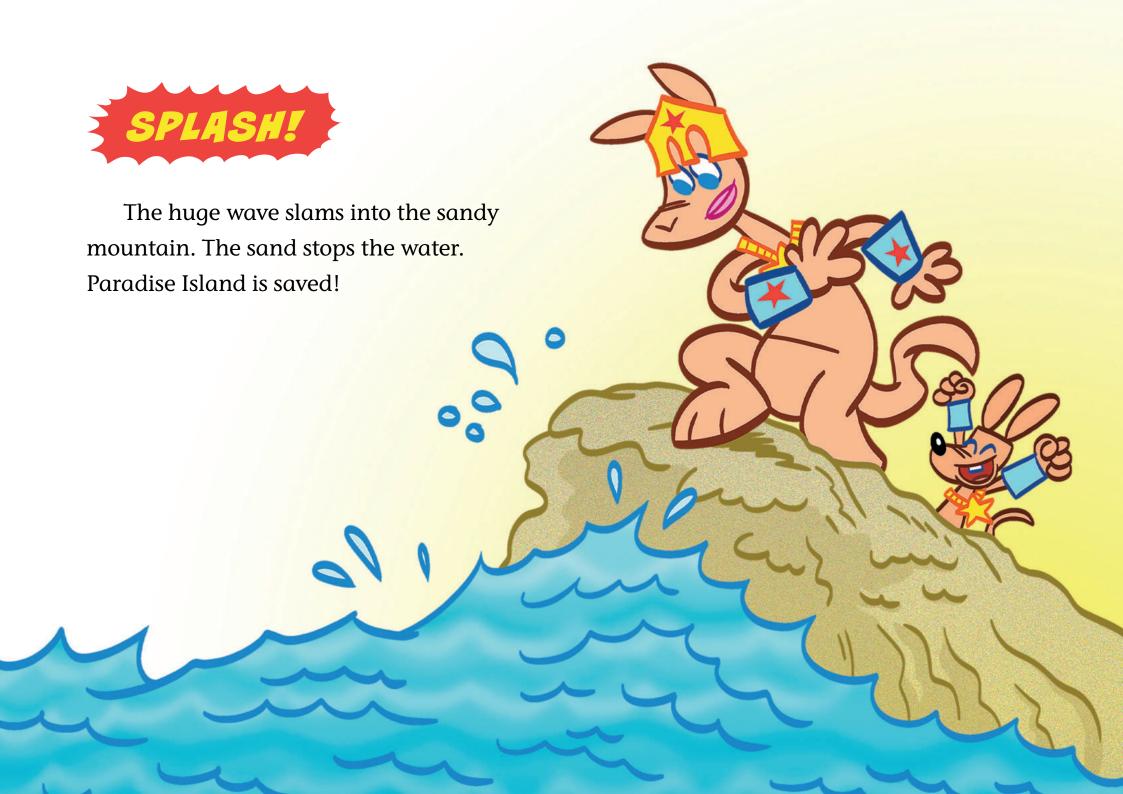

"Leepa, you are too small. You should stay behind," Jumpa says. Wonder Woman and Jumpa rush out of the stable and head to the beach. When no one is looking, Leepa runs after them.

Wonder Woman and Jumpa arrive at the beach to find Circe standing on the shore. A dangerous creature is flying above Circe's head.