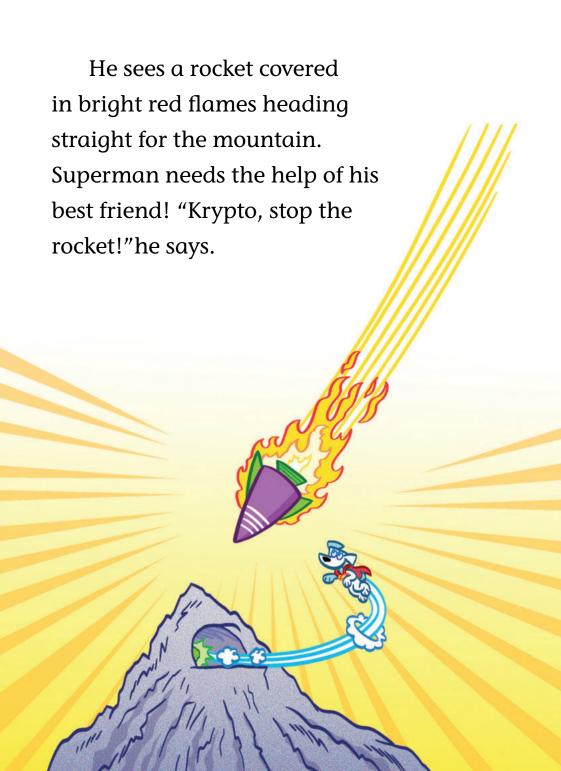

THE AMAZING ADVENTURES OF

Krypto the Super-Dog!

High above the city of Metropolis,
Superman and Krypto are playing a game
of hide-and-seek. The Man of Steel is
holding Krypto's favourite chew toy. It's a
large lead pipe. Krypto's jaws are so strong
that he destroys ordinary dog toys.

Krypto slows the falling rocket and brings it safely down. But Superman is still trapped. How is Krypto going to save his best friend?

Suddenly, Superman's super-hearing hears someone yelling for help from high up on a mountain. "Krypto, I need you to investigate," says the Man of Steel.