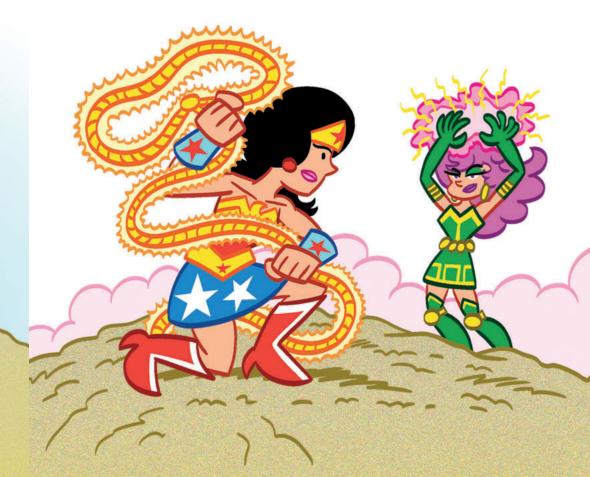

Jumpa's tiara hits the Harpy. The creature tumbles through the air and drops Wonder Woman's tiara. Jumpa hops up and catches it, then hands it to Wonder Woman.

"Thanks, Jumpa!" says Wonder
Woman. "That was quick thinking!" But
Circe isn't defeated. She starts chanting
the words to a magical spell. Wonder
Woman spins her magic lasso and throws
it at the witch.