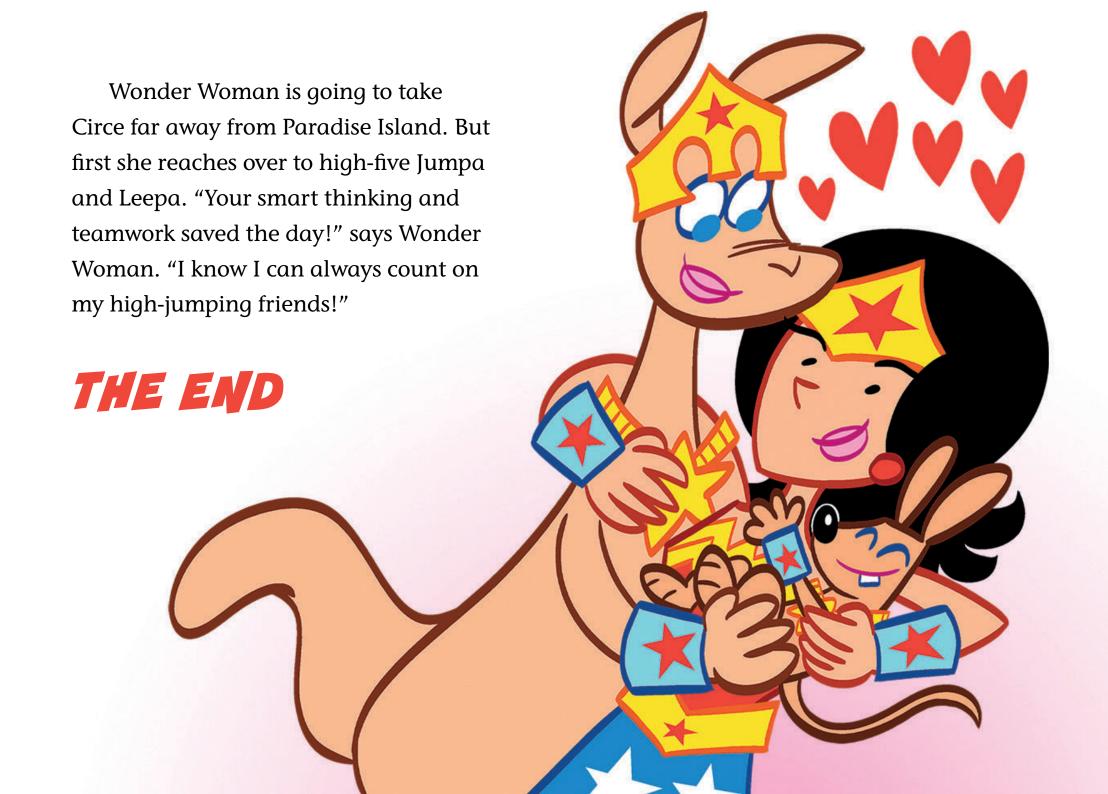

Jumpa's tiara hits the Harpy. The creature tumbles through the air and drops Wonder Woman's tiara. Jumpa hops up and catches it, then hands it to Wonder Woman.

"Thanks, Jumpa!" says Wonder
Woman. "That was quick thinking!" But
Circe isn't defeated. She starts chanting
the words to a magical spell. Wonder
Woman spins her magic lasso and throws
it at the witch.