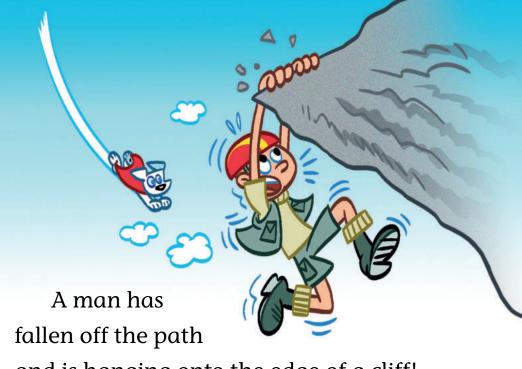

The Super-Dog flies high in the air.

and is hanging onto the edge of a cliff! "Help!" yells the man. Suddenly, the

man loses his grip and starts to fall.

The Super-Dog zooms into action. He flies in circles around the man, soaring faster and faster.