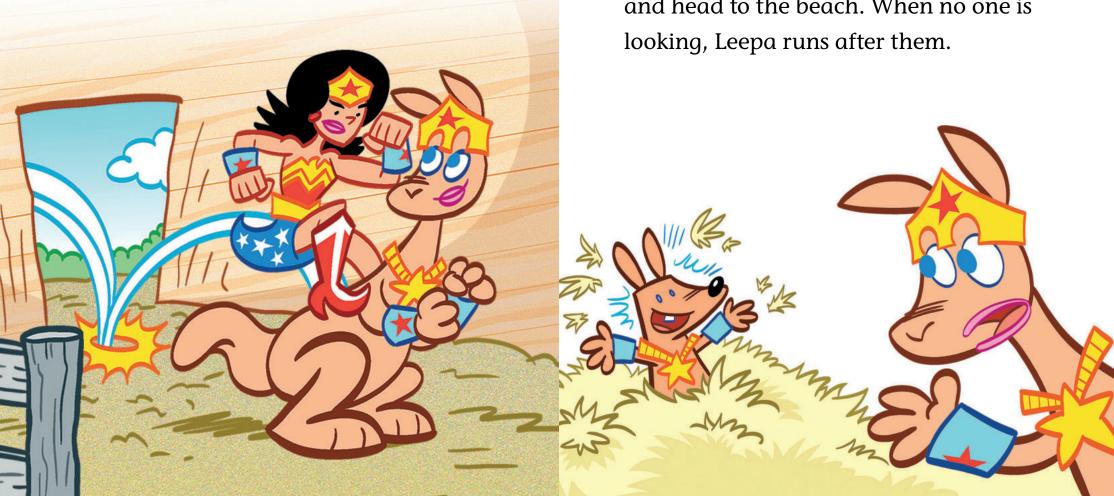

Wonder Woman and Jumpa are in the stable when they hear a shout. A witch called Circe has been spotted nearby! "We need to find her," Wonder Woman says.

A baby Kanga called Leepa pokes her head out of a pile of straw and says, "I want to go too!"

"Leepa, you are too small. You should stay behind," Jumpa says. Wonder Woman and Jumpa rush out of the stable and head to the beach. When no one is looking, Leepa runs after them.

Wonder Woman and Jumpa arrive at the beach to find Circe standing on the shore. A dangerous creature is flying above Circe's head.