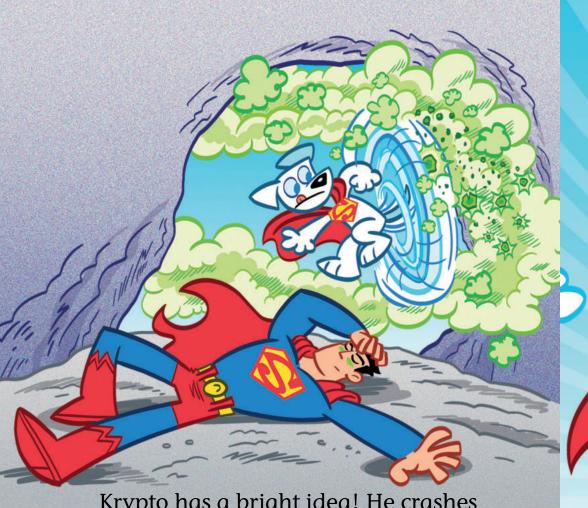

The Man of Steel falls to the ground.

He can't move. Krypto dashes to the front of the cave. "Krypto, don't get too close," warns Superman. "The Kryptonite will harm you too!"

What made that noise? Superman uses his X-ray vision to look through the top of the cave.

Krypto has a bright idea! He crashes into the cave's roof and the cave shakes on impact. The chunk of Kryptonite breaks into tiny bits of green powder. Krypto wags his tail super-fast, creating a windstorm, which blows the dangerous green powder far away from Superman.