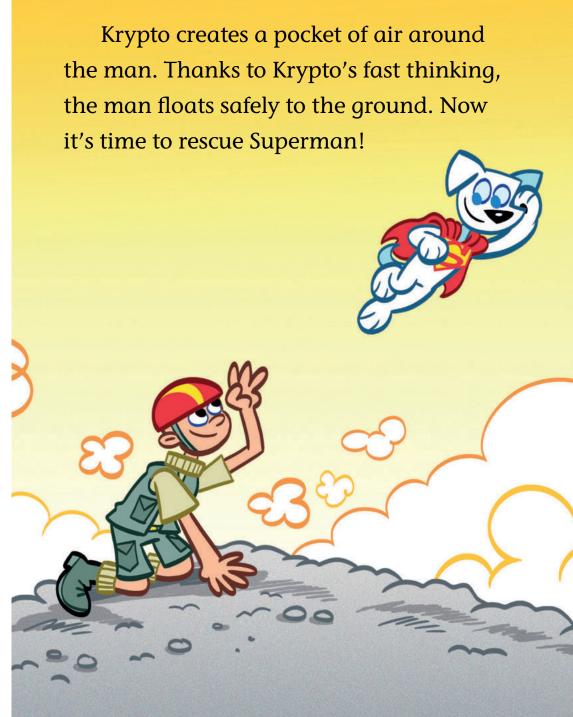

Krypto slows the falling rocket and brings it safely down. But Superman is still trapped. How is Krypto going to save his best friend?

Suddenly, Superman's super-hearing hears someone yelling for help from high up on a mountain. "Krypto, I need you to investigate," says the Man of Steel.