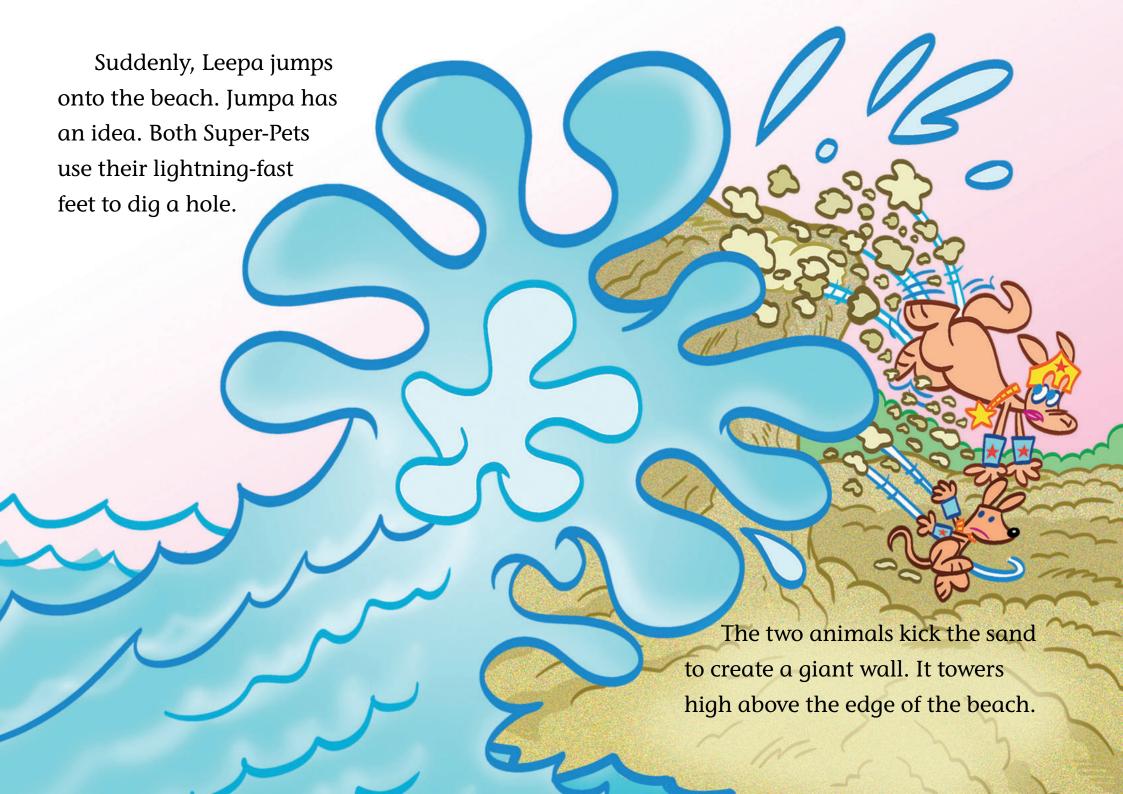

"Leepa, you are too small. You should stay behind," Jumpa says. Wonder Woman and Jumpa rush out of the stable and head to the beach. When no one is looking, Leepa runs after them.

Wonder Woman and Jumpa arrive at the beach to find Circe standing on the shore. A dangerous creature is flying above Circe's head.