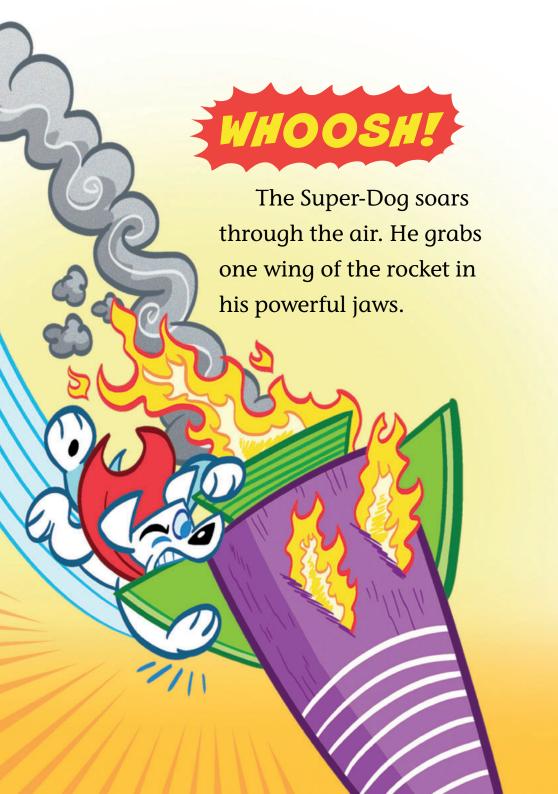

Krypto slows the falling rocket and brings it safely down. But Superman is still trapped. How is Krypto going to save his best friend?

Suddenly, Superman's super-hearing hears someone yelling for help from high up on a mountain. "Krypto, I need you to investigate," says the Man of Steel.