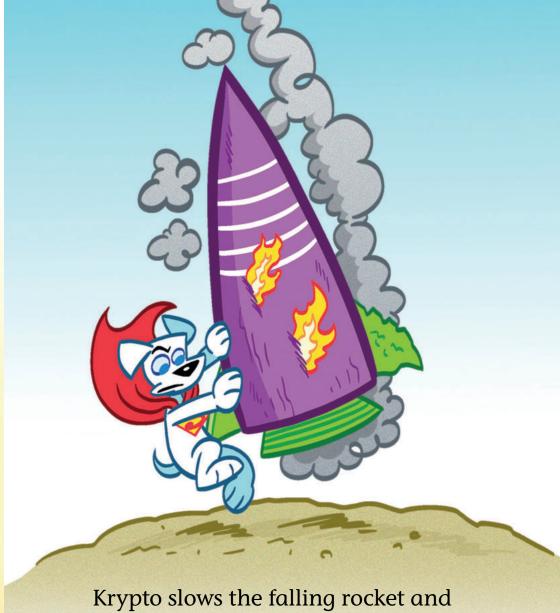

Krypto slows the falling rocket and brings it safely down. But Superman is still trapped. How is Krypto going to save his best friend?

Suddenly, Superman's super-hearing hears someone yelling for help from high up on a mountain. "Krypto, I need you to investigate," says the Man of Steel.