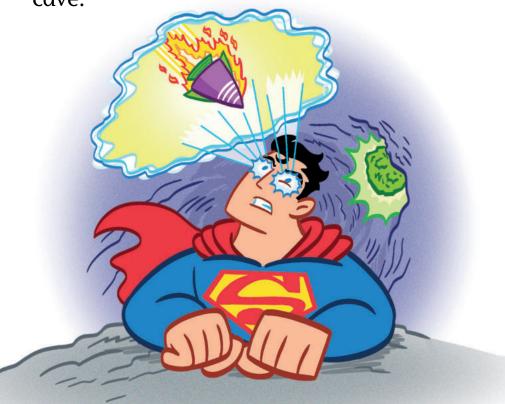

The Man of Steel falls to the ground.

He can't move. Krypto dashes to the front of the cave. "Krypto, don't get too close," warns Superman. "The Kryptonite will harm you too!"

What made that noise? Superman uses his X-ray vision to look through the top of the cave.