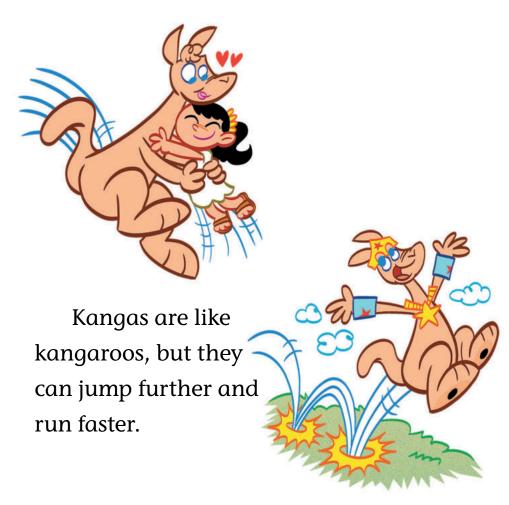

Superman quickly recovers.

He hugs his Super-Dog. "Krypto, you saved the day!" says Superman. "I'm lucky to have a best friend like you to help me

out!"

She is a high-jumping animal known as a Kanga.
She has a superpowered tail and can run extra-fast.
She is Wonder Woman's loyal friend.
These are . . .

THE AMAZING ADVENTURES OF

Jumpa the Kanga!

There is a secret island hidden from the rest of the world. It is called Paradise Island.

Wonder Woman was born there. When she was a little girl, she had a special pet. That pet was a Kanga named Jumpa. Jumpa was Wonder Woman's best friend.