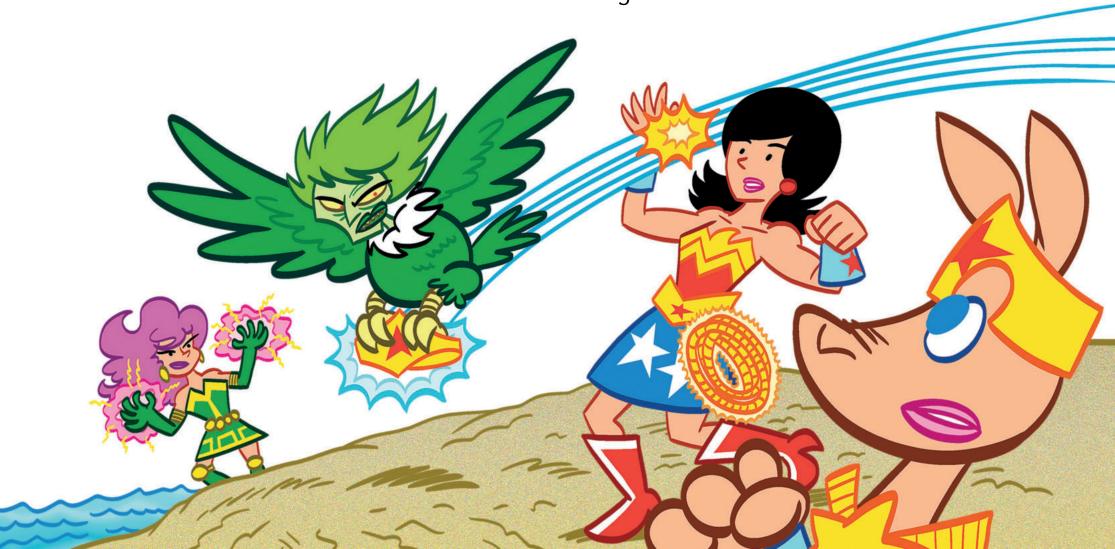

"Leepa, you are too small. You should stay behind," Jumpa says. Wonder Woman and Jumpa rush out of the stable and head to the beach. When no one is looking, Leepa runs after them.

Wonder Woman and Jumpa arrive at the beach to find Circe standing on the shore. A dangerous creature is flying above Circe's head.

It's a Harpy! A Harpy is a horrible creature. It is half-human, half-vulture.

Wonder Woman gets ready to throw her tiara at the Harpy, but the Harpy grabs the tiara with her claws!

Luckily, Wonder Woman's best friend is there to help. Jumpa throws her own tiara at the Harpy.