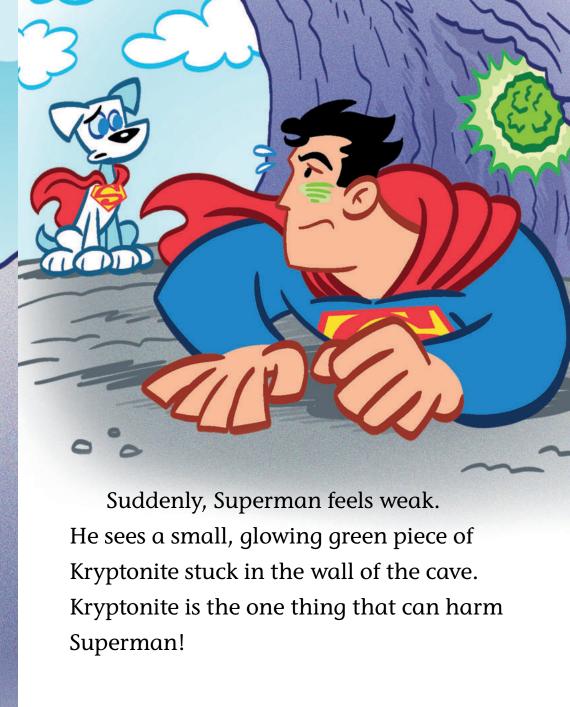

The Man of Steel falls to the ground.

He can't move. Krypto dashes to the front of the cave. "Krypto, don't get too close," warns Superman. "The Kryptonite will harm you too!"

What made that noise? Superman uses his X-ray vision to look through the top of the cave.