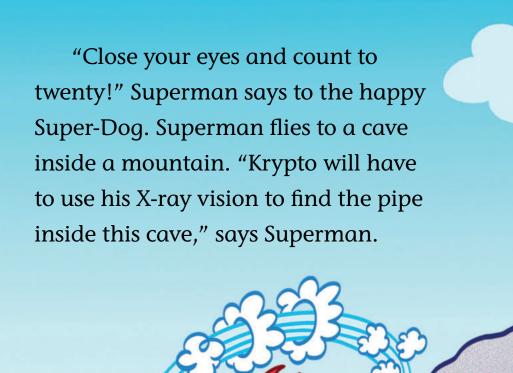

THE AMAZING ADVENTURES OF

Krypto the Super-Dog!

High above the city of Metropolis,
Superman and Krypto are playing a game
of hide-and-seek. The Man of Steel is
holding Krypto's favourite chew toy. It's a
large lead pipe. Krypto's jaws are so strong
that he destroys ordinary dog toys.

The Man of Steel falls to the ground.

He can't move. Krypto dashes to the front of the cave. "Krypto, don't get too close," warns Superman. "The Kryptonite will harm you too!"

What made that noise? Superman uses his X-ray vision to look through the top of the cave.